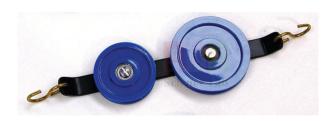

Email: sales@scilabexport.com Phone: +91-7082934803

**Product Name:** 

Pulley, Plastic Double, with Ball Bearings

**Product Code:** 

SLE/PHY/279

## **Description:**

Material: Plastic In-line Plastic Pulleys

Open sided frame with hooks at each end carrying pulleys with ball bearings.

Type: Double

The open side frame allows for quick and easy stringing up as no threading is involved.