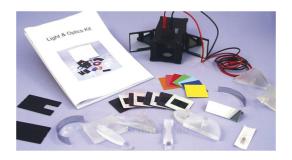

## **Description:**

This kit is very useful for reflection, refraction and colour mixing experiments.

The Mirrored Raybox consists of a light source (12V, 24W lamp) producing a convergent, divergent or parallel beam.

All apertures in the box are provided with vertical channels to hold slit-plates and colour filters. On one end there is an adjustable cylindrical convex lens (for parallel beam) and a triple aperture system for colour mixing experiments at the other end. (Lateral aperture is provided with adjustable hinged mirror).