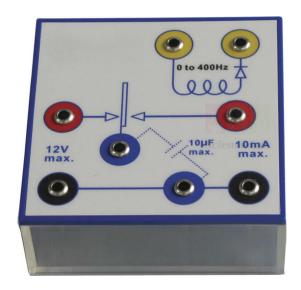

## **Description:**

A single pole changeover reed relay, capable of up to 5 to 400Hz changeovers per second driven by a Power signal generator, enables the repeated charge and discharge of parallel plate capacitors.

Maximum contact ratings 12V 10mA.

Contact is current protected by a 12 ohm resistor.

Coil operating voltage up to 400 Hz.

Contact Science Lab for your Educational School Science Lab Equipments. We are best school science equipments suppliers, school science kits, school science lab equipment exporter, school science lab equipment manufacturer, school science lab equipment supplier, school science lab equipment suppliers