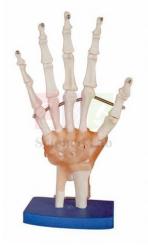

## **Product Name :**

**Product Code :** 

Human Hand Joint Model with Ligaments

SLE/BL/59

## **Description :**

Demonstrate all of hand functionality and the external anatomical structures.

Made up of PVC plastic with natural size.

Including flexible artificial ligaments.

Contact Science Lab for your Educational School Science Lab Equipments. We are best burette pinchclip medium wall supplier, chemistry lab equipments manufacturers, chemistry lab equipments manufacturer, education lab supplies, educational biology lab equipments, educational biology lab instruments.