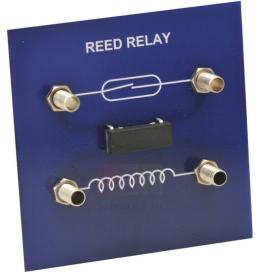

## Simple Circuit Modules:

Reed Relay The reed contacts are protected from short circuit damaged by series resistor. A current through the coil produces magnetism to cause the reed to switch another circuit