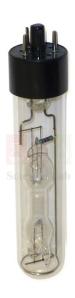

## **Description:**

Sodium spectral lamp for spectral lamp power supply.

**Technical Specifications: Base connection:** 4 pin

**Diameter:** 30mm **Length:** 140mm

Contact Science Lab for your Educational School Science Lab Equipments. We are best school science lab equipments suppliers in india, school science lab instruments, school science lab instruments exporter, school science lab instruments manufacturer, school scientific equipments, science educational equipment.