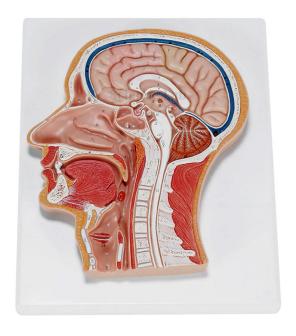

Email: sales@scilabexport.com Phone: +91-7082934803

**Product Name:** 

**Product Code:** 

Human Head and Neck Model

SLE/BL/60

## **Description:**

Mounted on a base, appropriately colored and numbered with keycard. The model of human head and neck showing the all internal organs like median section of brain, nose, mouth and pharynx, larynx and vertebral column of the neck.