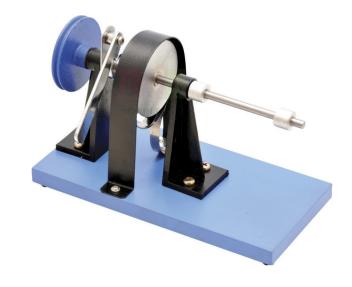

## **Description:**

Conversion of potential energy in a wound-up spring to electrical energy.

The steel shaft carries a clock spring with a free wheel device, winding ratchet and aa 56mm diameter aluminium 'V' pulley.

This could also be used to wind a weight on a cord showing the change from potential energy to kinetic, and back, in the raised weight.

The Energy Transfer Kit consists of a number of separately available units which enable the user to show conversions of one form of energy to another in a variety of different ways.

All units have a base measurement of 165 x 100mm and have 4mm socket terminals where appropriate.

Supplied complete with driving belt.

Contact Science Lab for your Educational School Science Lab Equipments. We are best school science lab equipments suppliers in india, school science lab instruments, school science lab instruments exporter, school science lab instruments manufacturer, school scientific equipments, science educational equipment.