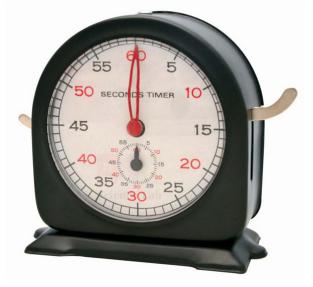

## **Description :**

A general mechanical purpose stop clock with large start and reset triggers for operation. Packed in sturdy case with protective foam insert. Housed in a black powder-coated metal case with 100mm dial.