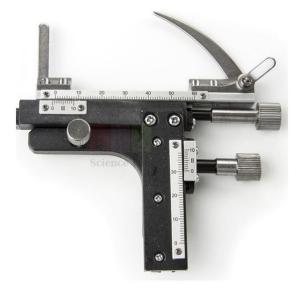

## **Product Name :**

Attachable Mechanical Stage

## **Description :**

Attachable Mechanical Stage. Use with Digital Monocular Microscope. **Dimensions:** 51x26 mm.

Contact Science Lab for your Educational School Science Lab Equipments. We are best educational lab equipments manufactruers, educational lab instruments manufacturer, educational laboratory glassware exporter, educational laboratory microscopes, educational laboratory suppliers, educational scienitific lab equipments.