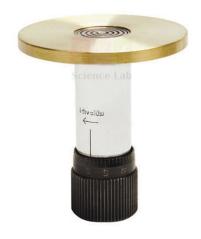

## **Description:**

Hand cylinder microtome with a wide flat top to guide the sectioning razor and to protect the hand

Dimensions: Cutting table: 50mm diameter.

Central well: 16mm diameter.

The feed screw has a 1 mm pitch and a wide milled flange so that the embedded material may be advanced very gradually and thin sections cut easily.