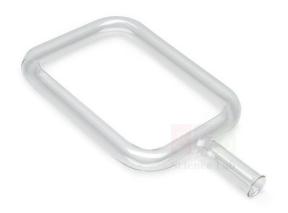

## **Description:**

Comprising a 350 x 210mm rectangle of 22mm glass tubing. Convection currents may be generated by gently using heating one of the lower corners of the rectangle and a small amount of potassium permanganate (VII) crystals dropped into the tubule will act as an indicator. In use the tube is mounted vertically in a retort stand.