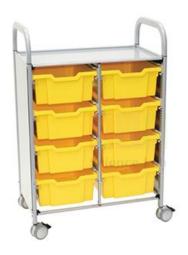

Email: sales@scilabexport.com Phone: +91-7082934803

**Product Name:** 

**Product Code:** 

Double Trolley with Deep Trays

SLE/HF/30

## **Description:**

These attractive trolleys have 25% more storage space than our standard trolleys and have larger castors for added stability.

Double width trolley.

Larger castors with brakes.

Supplied with 8 Deep trays.

Supplied with 8 pairs of runners.

Double Trolley is ideal for transporting your class science equipment between classroom and preproom.

Contact Science Lab for your Educational School Science Lab Equipments. We are best school science lab equipments suppliers in india, school science lab instruments, school science lab instruments exporter, school science lab instruments manufacturer, school scientific equipments, science educational equipment.