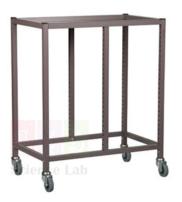

Email: sales@scilabexport.com Phone: +91-7082934803

**Product Name:** 

**Product Code:** 

Bench Height Trolley, Double Column

SLE/HF/38

## **Description:**

Double Column Trolley 850mm high.

## **Technical Specifications:**

Height: 850mm Width: 710mm Depth: 420mm

Supplied with castors.

Trays & runners available separately.

Contact Science Lab for your Educational School Science Lab Equipments. We are best school science lab equipment suppliers in india, school science lab equipments exporter, school science lab equipments manufacturers, school science lab equipments manufacturer, school science lab equipments supplier, school science lab equipments suppliers.