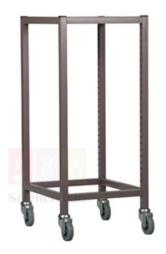

## **Product Name:**

**Product Code:** 

Bench Height Trolley, Single Column

SLE/HF/39

## **Description:**

Single Column Trolley 850mm high.

## **Technical Specifications:**

Height: 850mm Width: 370mm Depth: 420mm

Supplied with castors.

Trays & runners available separately.

Contact Science Lab for your Educational School Science Lab Equipments. We are best school lab equipment supplier, school lab equipments, school lab equipments export, school lab equipments manufacturers, school lab equipments manufacturers in india.