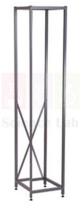

## **Description :**

Single Column Frame.

Technical Specifications : Material: Steel Single column tall frame. Trays and runners supplied separately. Dimensions: 1850 H x 370 W x 420 D

Contact Science Lab for your Educational School Science Lab Equipments. We are best physics lab equipment supplier, physics lab equipment suppliers in ambala, physics lab equipments manufacturers, physics lab equipments suppliers, physics labware, school educational equipments