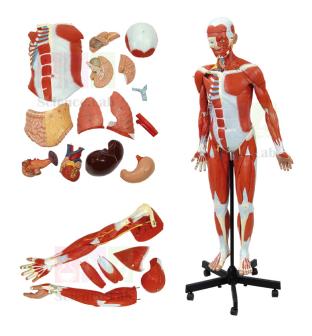

## **Description:**

This 32-part model includes a removable 6-part muscular arm and an 8-part muscular leg. The skullcap is removable to reveal a bisected brain; the brain is cut along the longitudinal fissure and shows internal structures as well as vasculature. The 2-part heart is removable and represents the atria, ventricles, valves, and sections of the heart wall. The liver with gallbladder, 2-part stomach, duodenum with pancreas and spleen, and large intestine are also removable. The lungs are bisected and removable to show the bronchial tree and vascular system. Anatomical structures are numbered and referenced on the accompanying key card. Rod-mounted on base with casters. **Model size**, 140 cm tall; **total size**, 150 x 50 x 40 cm. **Wt, approximately** 12 kg.