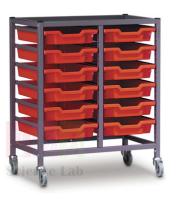

## **Description:**

Double Column Trolley for Trays.

The recessed top is removable, with open corners for easy cleaning.

Fitted with heavy duty 75mm castors fitted into solid steel blocks for extra strength.

**Dimensions:** 710 x 420 x 850mm.

Capacity: 12 shallow trays.

Contact Science Lab for your Educational School Science Lab Equipments. We are best school science lab equipment suppliers in india, school science lab equipments exporter, school science lab equipments manufacturers, school science lab equipments supplier, school science lab equipments suppliers.