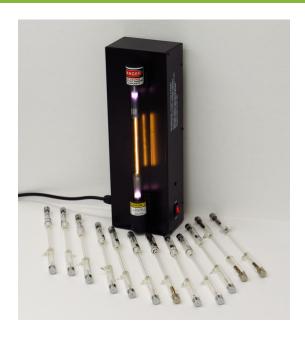

## **Description:**

Set of 5 tubes with H2, O2, Ar, CO2, Ne, with two electrodes at the ends, length about 200 mm. When applying a high voltage there is an electrical discharge into the gas atmosphere. Tubes are narrowed in the middle to allow spectroscopic observation of the emission lines. The set should include a high voltage source with adaptable support for connecting the tubes. When connecting the source, there is an electrical discharge through the tube and the internal gas is illuminated.