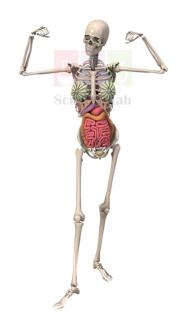

## **Product Name:**

**Product Code:** 

Human Skeleton with Internal Organs & Muscles

SLE/BL/80

## **Description:**

All removable parts including all limbs, rib cage, two part heart, lungs, stomach, liver, small and large intestines.

Contact Science Lab for your Educational School Science Lab Equipments. We are best school science lab equipments suppliers in india, school science lab instruments, school science lab instruments exporter, school science lab instruments manufacturer, school scientific equipments, science educational equipment.