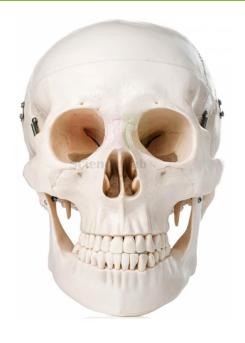

## **Description:**

Dissectible into 3 parts. This economical life-size adult plastic skull features a moveable jaw, cut calvarium, suture lines, 3 removable lower teeth-incisor, cuspid and molar.

Contact Science Lab for your Educational School Science Lab Equipments. We are best science educational equipments, science educational instruments, science lab equipments manufacturer, science laboratory instruments exporter, scientific educational equipments, scientific educational lab equipment.