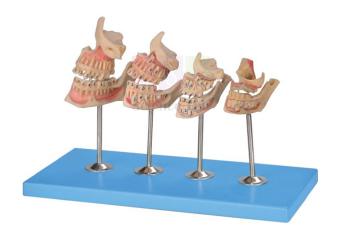

## **Description:**

Mounted on a stand appropriately colored & nicely finished. This model shows upper and lower jaw of new born child, 5 year old child, 9 year old child and young adult. Numbered with key card. Each part is also available individually on demand.