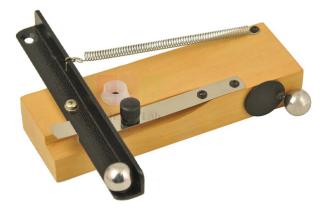

## **Description :**

Showing that horizontal and vertical motions are independent of each other. On releasing the catch -one steel ball drops vertically while the other is projected horizontally both hitting the floor at the same time. Consists of a wooden block 190 x 58 x 30 mm approx. with a pivoted L-section spring loaded metal launching bar with a trigger catch. Supplied with 2 steel balls with storage recess in the block.