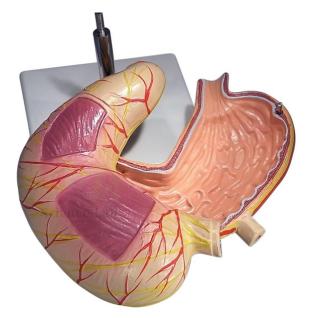

## **Description :**

Mounted on a base, appropriately coloured and numbered with key card. This model showing the internal muscles i.e both the longitudinal and circular muscle layer and separates into two parts to show the cardiac and pyloric, as well as the mucous membrane, the gastric canal, arteries, nerves and the position of the peritoneum.