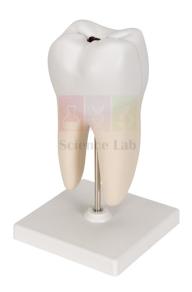

## **Product Name:**

**Product Code:** 

Human Teeth Model, Lower Molar with One Root

SLE/BL/89

## **Description:**

Mounted on a stand, appropriately colored & nicely finished. This model shows lower molar with one root, nerves and vessels. Numbered with key card.

Contact Science Lab for your Educational School Science Lab Equipments. We are best anatomy model manufacturer, biology lab equipment manufacturer, biology lab instruments exporter, biology lab instruments manufacturer, biology lab instruments supplier, burette pinchclip medium wall india.