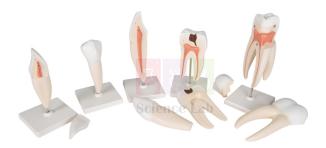

## **Product Name :**

Human Tooth Set

Product Code :

SLE/BL/91

## **Description :**

Includes lower incisor tooth (2 parts), lower canine tooth (2 parts), lower premolar tooth (1 parts), lower molar tooth with caries (2 parts), upper molar tooth (3 parts). Each tooth on stand. About 8 times of life size.