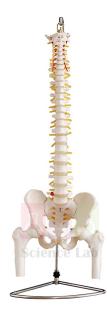

## **Product Name :**

Human Vertebral Model With Pelvis & Femur Heads

## **Description :**

Shows all significant features of each vertebra, including spinal cord, nerve roots, the vertebral artery, a herniated disc and vertebral notch etc. Life size model. **Special features** : inflexible 72 cm. tall vertebral column complete with pelvis, femur heads, sacrum, occipital bone, vertebral artery, all nerve branches and herniated lumbar disc. Ideal teaching model for students, orthopedic surgeons and other medical professionals. Deluxe chrome stands 85 cm. high.