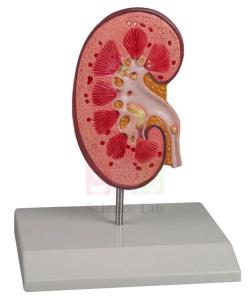

## **Description :**

Kidney stone model is used to provide information about kidney stones (nephrolithiasis) and urenery stones (urolithiasis). Mounted on a base, appropriately colored and numbered with key card. The renal calices, the renal pelvis and the ureter are opened to identify the position i.e in the area of the renal pyramids, origin of the upper calix group, renal cortex, in the connecting tubules of the lower calix group, causing congestion of the minor calices (partially closed partially opened) and in the ureter.