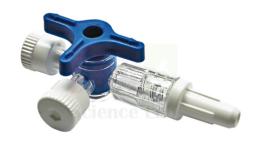

Email: sales@scilabexport.com Phone: +91-7082934803

Product Name :

**Product Code:** 

Three-Way Tap for Syringe

SLE/P/14

## **Description:**

The tap has two female and one male Luer connectors and is designed so that two connectors are in communication at any given position of the valve lever.

Contact Science Lab for your Educational School Science Lab Equipments. We are best science educational equipments, science educational instruments, science lab equipments manufacturer, science laboratory instruments exporter, scientific educational equipments, scientific educational lab equipment.