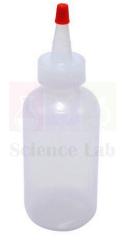

## **Description :**

Plain Round Bottle Capacity: 125ml Material: LDPE Natural, With Cap.

Contact Science Lab for your Educational School Science Lab Equipments. We are best scientific educational lab equipments, scientific equipments manufacturers, scientific lab equipment manufacturers, scientific lab plasticware, scientific laboratory equipment manufacturer, scientific laboratory equipment supplier.