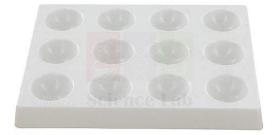

## **Description :**

White, with 12 cavities 22mm diameter. **Size:** 118 x 93 x 11mm.

Contact Science Lab for your Educational School Science Lab Equipments. We are best educational lab equipments manufactruers, educational lab instruments manufacturer, educational laboratory glassware exporter, educational laboratory microscopes, educational laboratory suppliers, educational scienitific lab equipments.