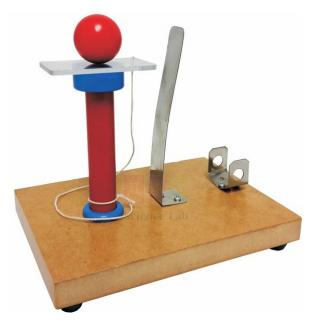

## **Description :**

For illustrating an effect of inertia.

When you place the ball on the card and pull back the spring the card (cloth) shoots forward but the ball (dish) drops back to post (table). Actually the ball did move but because it is a ball -it settled into the cup. (The ball has a 5 mm flat spot which permits to stay on the card)

Try the same experiment with a coin. Contains : glass ball, card, plastic base, post hardware instructions.

Contact ScienceLab for your Educational School Science Lab Equipments. We are best school educational lab equipments manufacturers, school lab equipment export, school lab equipment manufacturer, school lab equipment manufacturers, school lab equ