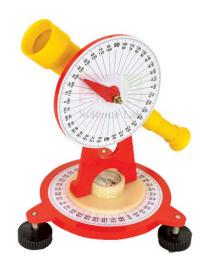

## **Description:**

A theodolite is an instrument for measuring both horizontal and vertical angles, as used in different types of works as triangulation, prolonging, computation of elevation and depression of distant and near. It consists of movable telescope mounted on the horizontal and vertical axes. Both the axes of theodolite are equipped with graduated circles.

A rotating telescope for measuring horizontal and vertical angle which is conceptually it is a great way to understand the mechanics of a theodolite. Inculcates a spirit of experimenting among the students.