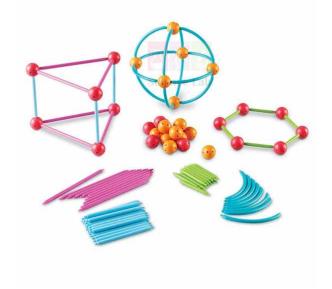

## **Description:**

Combine sticks in 3 sizes, along with curves for making circles and cylinders, with 2 different types of connectors to build 2-D shapes.

Create endless opportunities for students to build and explore shapes.

Child-friendly set features durable sticks, curves, and connectors.

Then, combine them to make new 2-D shapes, and even 3-D shapes.

**Includes**:- 90 sticks in 3 sizes (2 1/4 ', 3 1/2 ', 5 1/4 '), 32 curves, and 48 connectors (approximately 1' in diameter).