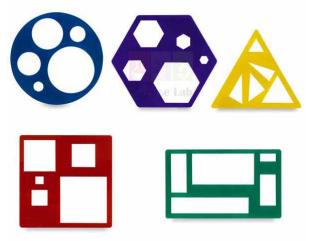

## **Description :**

Relational shapes help students make mental connections as they compare shapes. Provides relational examples in varying sizes and orientations trace around the entire template for the largest version.

Rectangle measures 7.5"L x 4.5"H

Lets students easily view their tracing lines after repositioning the transparent template. Includes 5 durable labeled templates: rectangle, triangle, circle, square and hexagon.