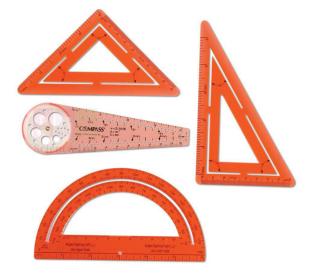

## **Description :**

Medium set includes a 6" protractor and medium-size triangles.

Stores in a vinyl wallet with 3-ring binder holes.

Includes all the basic tools for geometry: a Compass, a Protractor and 2 Triangles (45deg and 60deg ).