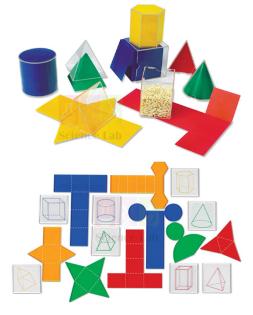

## **Description :**

Use to teach visualization and spatial reasoning in measurement, area, volume and surface area concepts.

Model geometric shapes in both two and three dimensional form with this combination set. Colorful 32-piece set contains Folding Geometric Shapes and Overhead Folding Geometric Shapes.

Includes cylinder, cube, triangular prism, rectangular prism, pyramid, square, cone, hexagonal prism and triangular pyramid.

Contact Science Lab for your Educational School Science Lab Equipments. We are best educational equipment manufacturers india, educational equipments, educational equipments exporter, educational equipments exporters, educational equipments for science labs, educational lab equipment export.