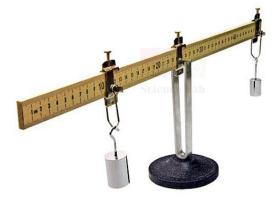

## **Description :**

A quick and effective way to help students comprehend the relationship between length of the lever arm moment of force and amount of force. Consists of a meter stick, stand, three knife, edge clamps, one 50 gram hooked weight and one 100 gram hooked weight. When they adjust weights on the lever to establish equilibrium students will observe the law of torque and its properties.