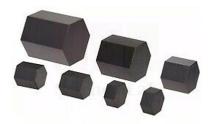

## **Description:**

Hexagonal solid steel bars that are easy to work with and accurate to 1 g. Length is proportional to mass.

Set includes two 50-g, two 100-g, one 200-g, one 500-g, and one 1,000-g masses.