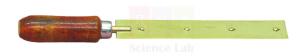

## **Product Name:**

**Product Code:** 

Bar Compound Copper & Iron

SLE/PHY/20

## **Description:**

Demonstration of the thermostat principle. Consists of a bimetal strip mounted in a wooden handle. One of each brass and iron riveted together from end to end with wooden handle. Because of the unequal expansion of the two different metals the bar will bend when heated which illustrates the operation of a thermostat.