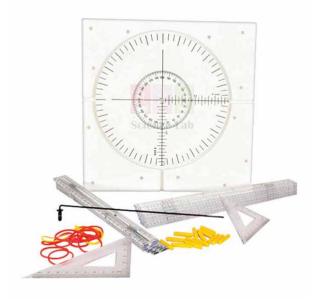

## **Description:**

Trigonometry board is designed with the focus to enhance geometric visualization competence in the learning of Trigonometry concepts, the results related to circle and the resolution of the problem related to it.

It promotes learning of these mathematical concepts with inductive as well as deductive reasoning.

Provides an opportunity to learn the concepts of Sine, Cosine and Tangents, the concept of Congruent and Similar triangles,

This board is provided with Geo sticks, connectors, pins, rubber bands and other accessories to prove trigonometry equations.

Measure 26 x 26 cm.

Contact Science Lab for your Educational School Science Lab Equipments. We are best anatomy model manufacturer, biology lab equipment manufacturer, biology lab instruments exporter, biology lab instruments manufacturer, biology lab instruments supplier, burette pinchclip medium wall india.