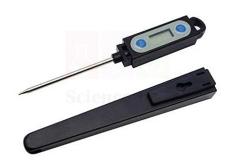

Email: sales@scilabexport.com Phone: +91-7082934803

**Product Name:** 

**Product Code:** 

Digital Pocket Thermometer

SLE/ME/36

## **Description:**

Compact design and simple operation make this thermometer a benefit in any laboratory.

Temperature range: -50 to 200° C and -58 to 392° F.

**Resolution:** 0.1° C or F from –19.9 to 199.9°, otherwise 1°.

Accuracy: ±1° C/±2° F over full range.

The lightweight composition and a 4-1/4" probe allow it to be used in beakers, cylinders, flasks, and tubes without worry of tipping.

Additional features include an on/off switch, °C/°F button, min/max function, and auto shutoff, plus it comes with a polycarbonate case with pocket clip and 1.5-V battery.