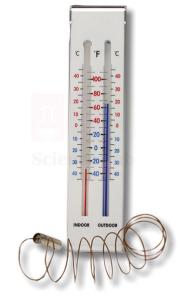

## **Description :**

**Range:** -55 to 55° C and -50 to 130° F. **Size:**  $2 \frac{1}{4} \times 9$ " H. Read outside and inside temperatures from inside on the same °C and °F scales.

Contact Science Lab for your Educational School Science Lab Equipments. We are best educational equipment manufacturers india, educational equipments, educational equipments exporter, educational equipments exporters, educational equipments for science labs, educational lab equipment export.