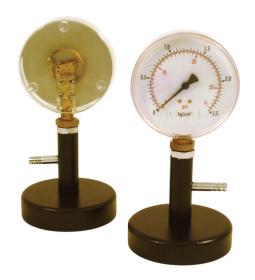

## **Description:**

This product is for both general and laboratory use. The gauge of rugged design is mounted on a heavy metal base giving great stability. The back of the gauge is enclosed by clear Perspex, allowing the mechanism to be viewed. The input metal tube is is rifled and designed to fit rubber tubing of 8mm internal diameter. The read-out is by a substantial black needle on a 100mm diameter white face.

**Calibration**: Scales are given on the white face in both kg/cm2 (black) and psi (red). Conversion to SI units (pascals) can be obtained with sufficient accuracy by multiplying the kg/cm2 readings by 105.

**Note**: The gauge is for positive pressures only (i.e. those in excess of atmospheric pressure). Connection to a source of negative pressure (e.g. vacuum pump) could result in damage to the apparatus.