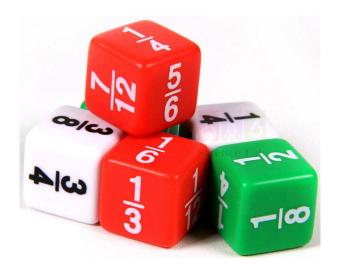

## **Description:**

Science Lab Teach fractional relationships or use with existing kits requiring a variety of fractions. Set features six 5/8" dice including 1 2, 1 3, 1 4, 1 5, 1 6, 1 8 and 1 12. Set of 6.