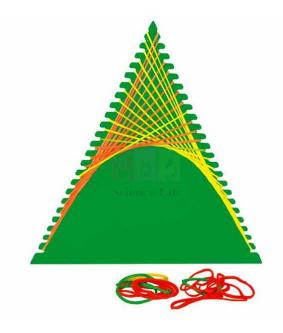

## **Description:**

Plastic triangular plate with equally marked slots of division are joined together with the help of rubber bands to construct Parabola.

Total number of slots in plate is 24 on each side.

**Size**: 19cm x 20cm

Contact Science Lab for your Educational School Science Lab Equipments. We are best anatomy model manufacturer, biology lab equipment manufacturer, biology lab instruments exporter, biology lab instruments manufacturer, biology lab instruments supplier, burette pinchclip medium wall india.