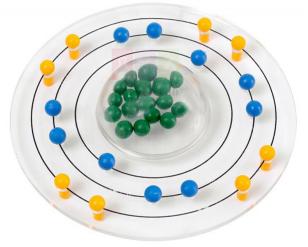

## **Description :**

An easy to understand model of atomic structure, this is a graphic model of all the key components of the atom including the nucleus; the particles that constitute the atom including protons, neutrons and electrons; and the electron layers. This durable plastic model is transparent for convenient use with an overhead projector. Facilitates clear comprehension of the atom's structure and such important concepts as atomic numbers, ionic and covalent bonding, electroneutrality, the filling of electron layers and the definition and calculation of ionic load.

## Technical Specification :

Dimensions 150 mm D x 25 mm H

Website: https://scilabexport.com, Email: sales@scilabexport.com

1226/1-5. Bengali Mohalla. Science Market | 133001. Harvana