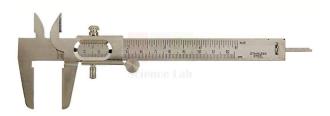

## **Product Name:**

**Product Code:** 

Caliper Vernier (Metal)

SLE/PHY/28

## **Description:**

Measure internal and external dimensions as well as depth by use of the shaft that is attached to the movable head which slides along the center of the body. Caliper takes measurements in both metric (0 to 120 mm in 1-mm divisions) and standard scale. Nickel-plated steel with a roller adjustment and packaged in a plastic case.