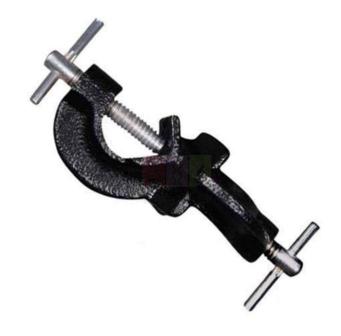

Email: sales@scilabexport.com

Phone: +91-7082934803

**Product Name:** 

**Product Code:** 

Boss Head

SLE/CH/63

## **Description:**

Two vee grooves in the body are accurate and give a firm grip. Die cast aluminium alloy. Two chrome plated thumb screw fitted in the boss head.