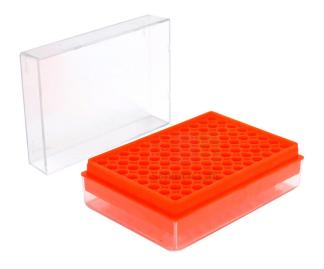

## **Description:**

The tube holding spaces are uniformly placed so as to facilitate the use of multipipettes.

Top & base of this rack are made of tough & transparent polycarbonate while the middle portion is made of polypropylene.

Is used for keeping PCR Tubes.

A number of racks can be stacked together to save shelf space.

Capacity: Rack for 0.5ml and 1.5ml MCTs.

Contact Science Lab for your Educational School Science Lab Equipments. We are best educational lab instruments, educational lab instruments exporter, educational lab instruments manufacturer, educational lab instruments supplier, educational laboratory equipment manufacturers, educational laboratory glassware exporter.